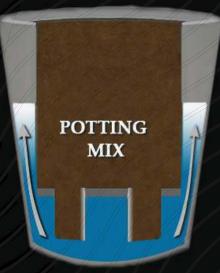

# SELF-WATERING PLANTERS

In the winter Water & Ice expand up the double constructed planter walls For WORRY FREE WINTERIZATION

URBANSCAPEPLANTERS.COM

**Urbanscape Self-Watering Planters** stands by the quality of our commercial self-watering planters. Each planter holds a ten (10) year warranty from the time of receiving the product. We warrant the initial purchaser of our products that they are of quality material, workmanship, and against any reasonable weather related cracking or fading.