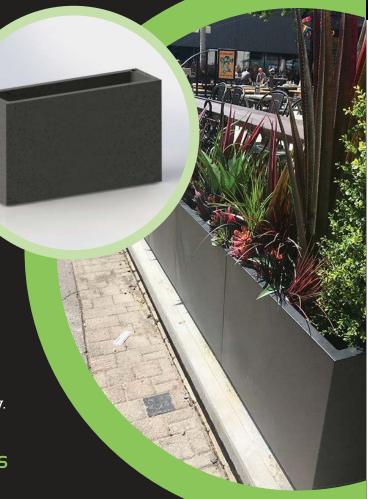

#### HAMPTON PLANTER 46"L x 13"W x 28"H

You've asked, we listened. Introducing the highly sought after sleek & contemporary Hampton self watering planter. Combining design with durability, the Hampton is a perfect choice for any commercial space. Crafted in North America from UV protected thick gauge polyethylene, the Hampton is resistant to all weather related cracking and fading even in the harshest of environments. It features drain free winterization, and thanks to our leading self watering technology there is never a risk of over or under watering. A perfect balance of design, durability, and functionality.