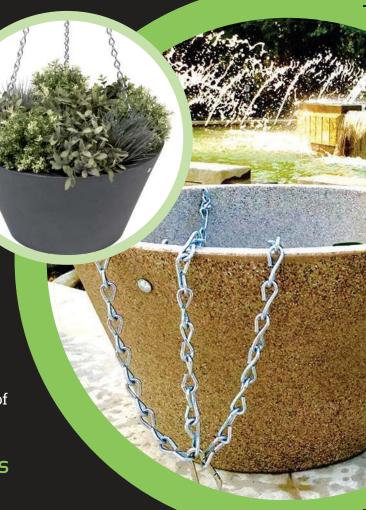

#### BREEZE PLANTER 20"DIA x 10"H

Hanging planters have always been a challenge for urban areas. Exposed to all of the elements, hanging planters dry out quickly and demand a lot of care. We have the solution! The Breeze Hanging planter is equipped with a high capacity water reservoir allowing this hanging planter to go up to one week without requiring water, even during the hottest of summer days. Plant food can be added directly to the water reservoir providing a continuous supply of nutrients resulting in impressive blooms.

#### CAMBRIDGE HANGING PLANTER 20"L x 20"W x 11"H

The Cambridge hanging planter is ideal for hanging from street light posts. It is constructed from weather-resistant commercial grade material that will not crack or fade even in the harshest of environments. It comes equipped with a water reservoir that will provide one week in between watering and heavy duty rust proof stainless steel hardware and chains. Add some color to your streetscape.