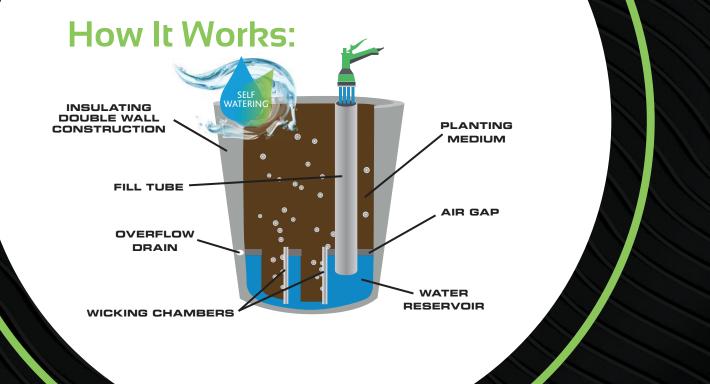

# SELF-WATERING PLANTERS

In the winter Water & Ice expand up the double constructed planter walls For WORRY FREE WINTERIZATION

URBANSCAPEPLANTERS.COM

**Urbanscape Self-Watering Planters** stands by the quality of our commercial self-watering planters. Each planter holds a ten (10) year warranty from the time of receiving the product. We warrant the initial purchaser of our products that they are of quality material, workmanship, and against any reasonable weather related cracking or fading.