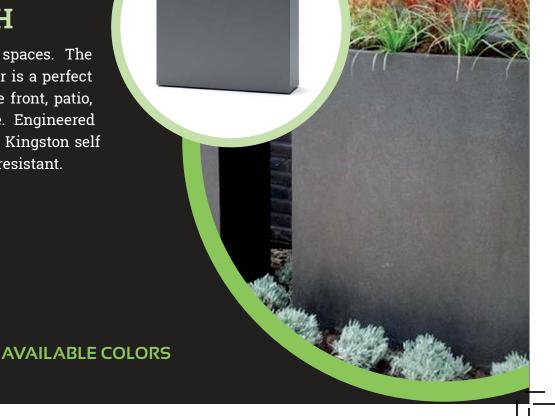

#### KINGSTON PLANTER 30"L x 13"W x 36"H

It's time to redefine outdoor spaces. The sleek & modern Kingston planter is a perfect addition to freshen up any store front, patio, sidewalk, or commercial space. Engineered for the harshest of climates, the Kingston self watering planter is crack & fade resistant.